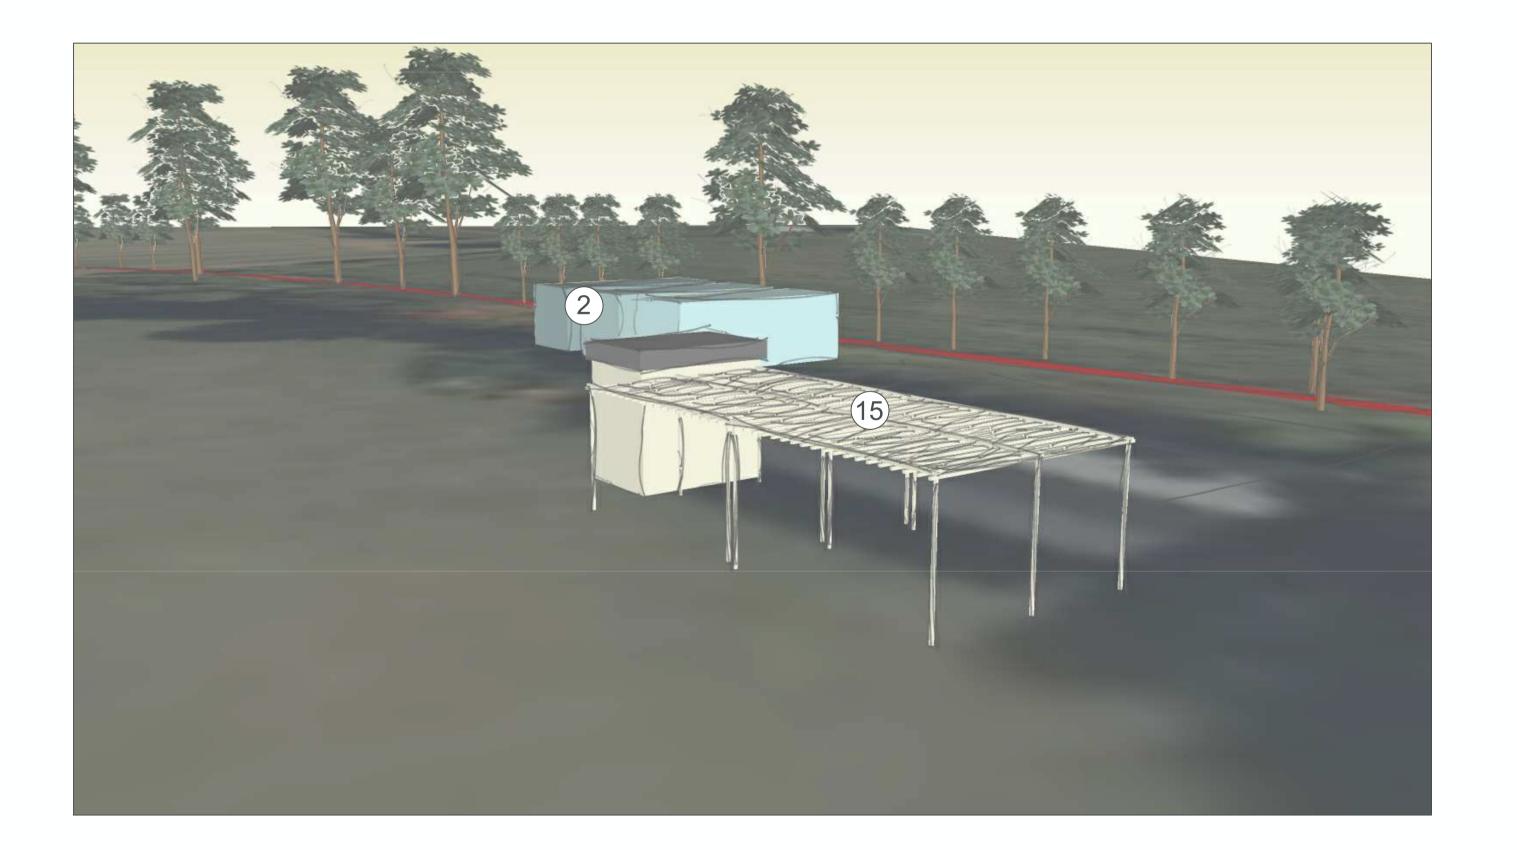

- 2. Containers to be painted and relocated
- 3. Proposed Playground (645m²) to include new
- rubber tarmac design and following equipment:
- -New Double Swing
- -New Climbing Wall
- -New Slides
- -New Spring Riders
- -Spider Swing
- 4. Proposed Hall, Coffee shop (180m²) and
- Solar Panels
- Rugby PitchFloodlights
- 11. Proposed Car Park (289m²)
- 12. New 6m wide access road (412m²)
- 15. Proposed pergola (42m²) and gender neutral WC (6.2m<sup>2</sup>)

Note: Drawing for discussion purposes only

| SKETCH |      |      |            |  |
|--------|------|------|------------|--|
| REV    | NAME | DATE | AMENDMENTS |  |
|        |      |      |            |  |

## JONATHAN HOLLAND **ARCHITECTS**

17 HIGH STREET . KENILWORTH . WARWICKSHIRE CV8 1LY TELEPHONE 01926 855259 FACSMILE 01926 855260 e-mail admin@hollandarchitects.co.uk

Maids Moreton Parish Council

Maids Moreton

Proposed 3Ds - Option 2 & 3

|   | SCALE   | DRAWN    | CHECKED | DATE     |
|---|---------|----------|---------|----------|
|   | N/A     | KK/TA    | JHA     | Jan 2022 |
|   |         |          |         |          |
|   | JOB NO. | DRG. NO. |         | REVISION |
|   | 2063    | SK07     |         | *        |
| 1 | (       |          |         | J        |