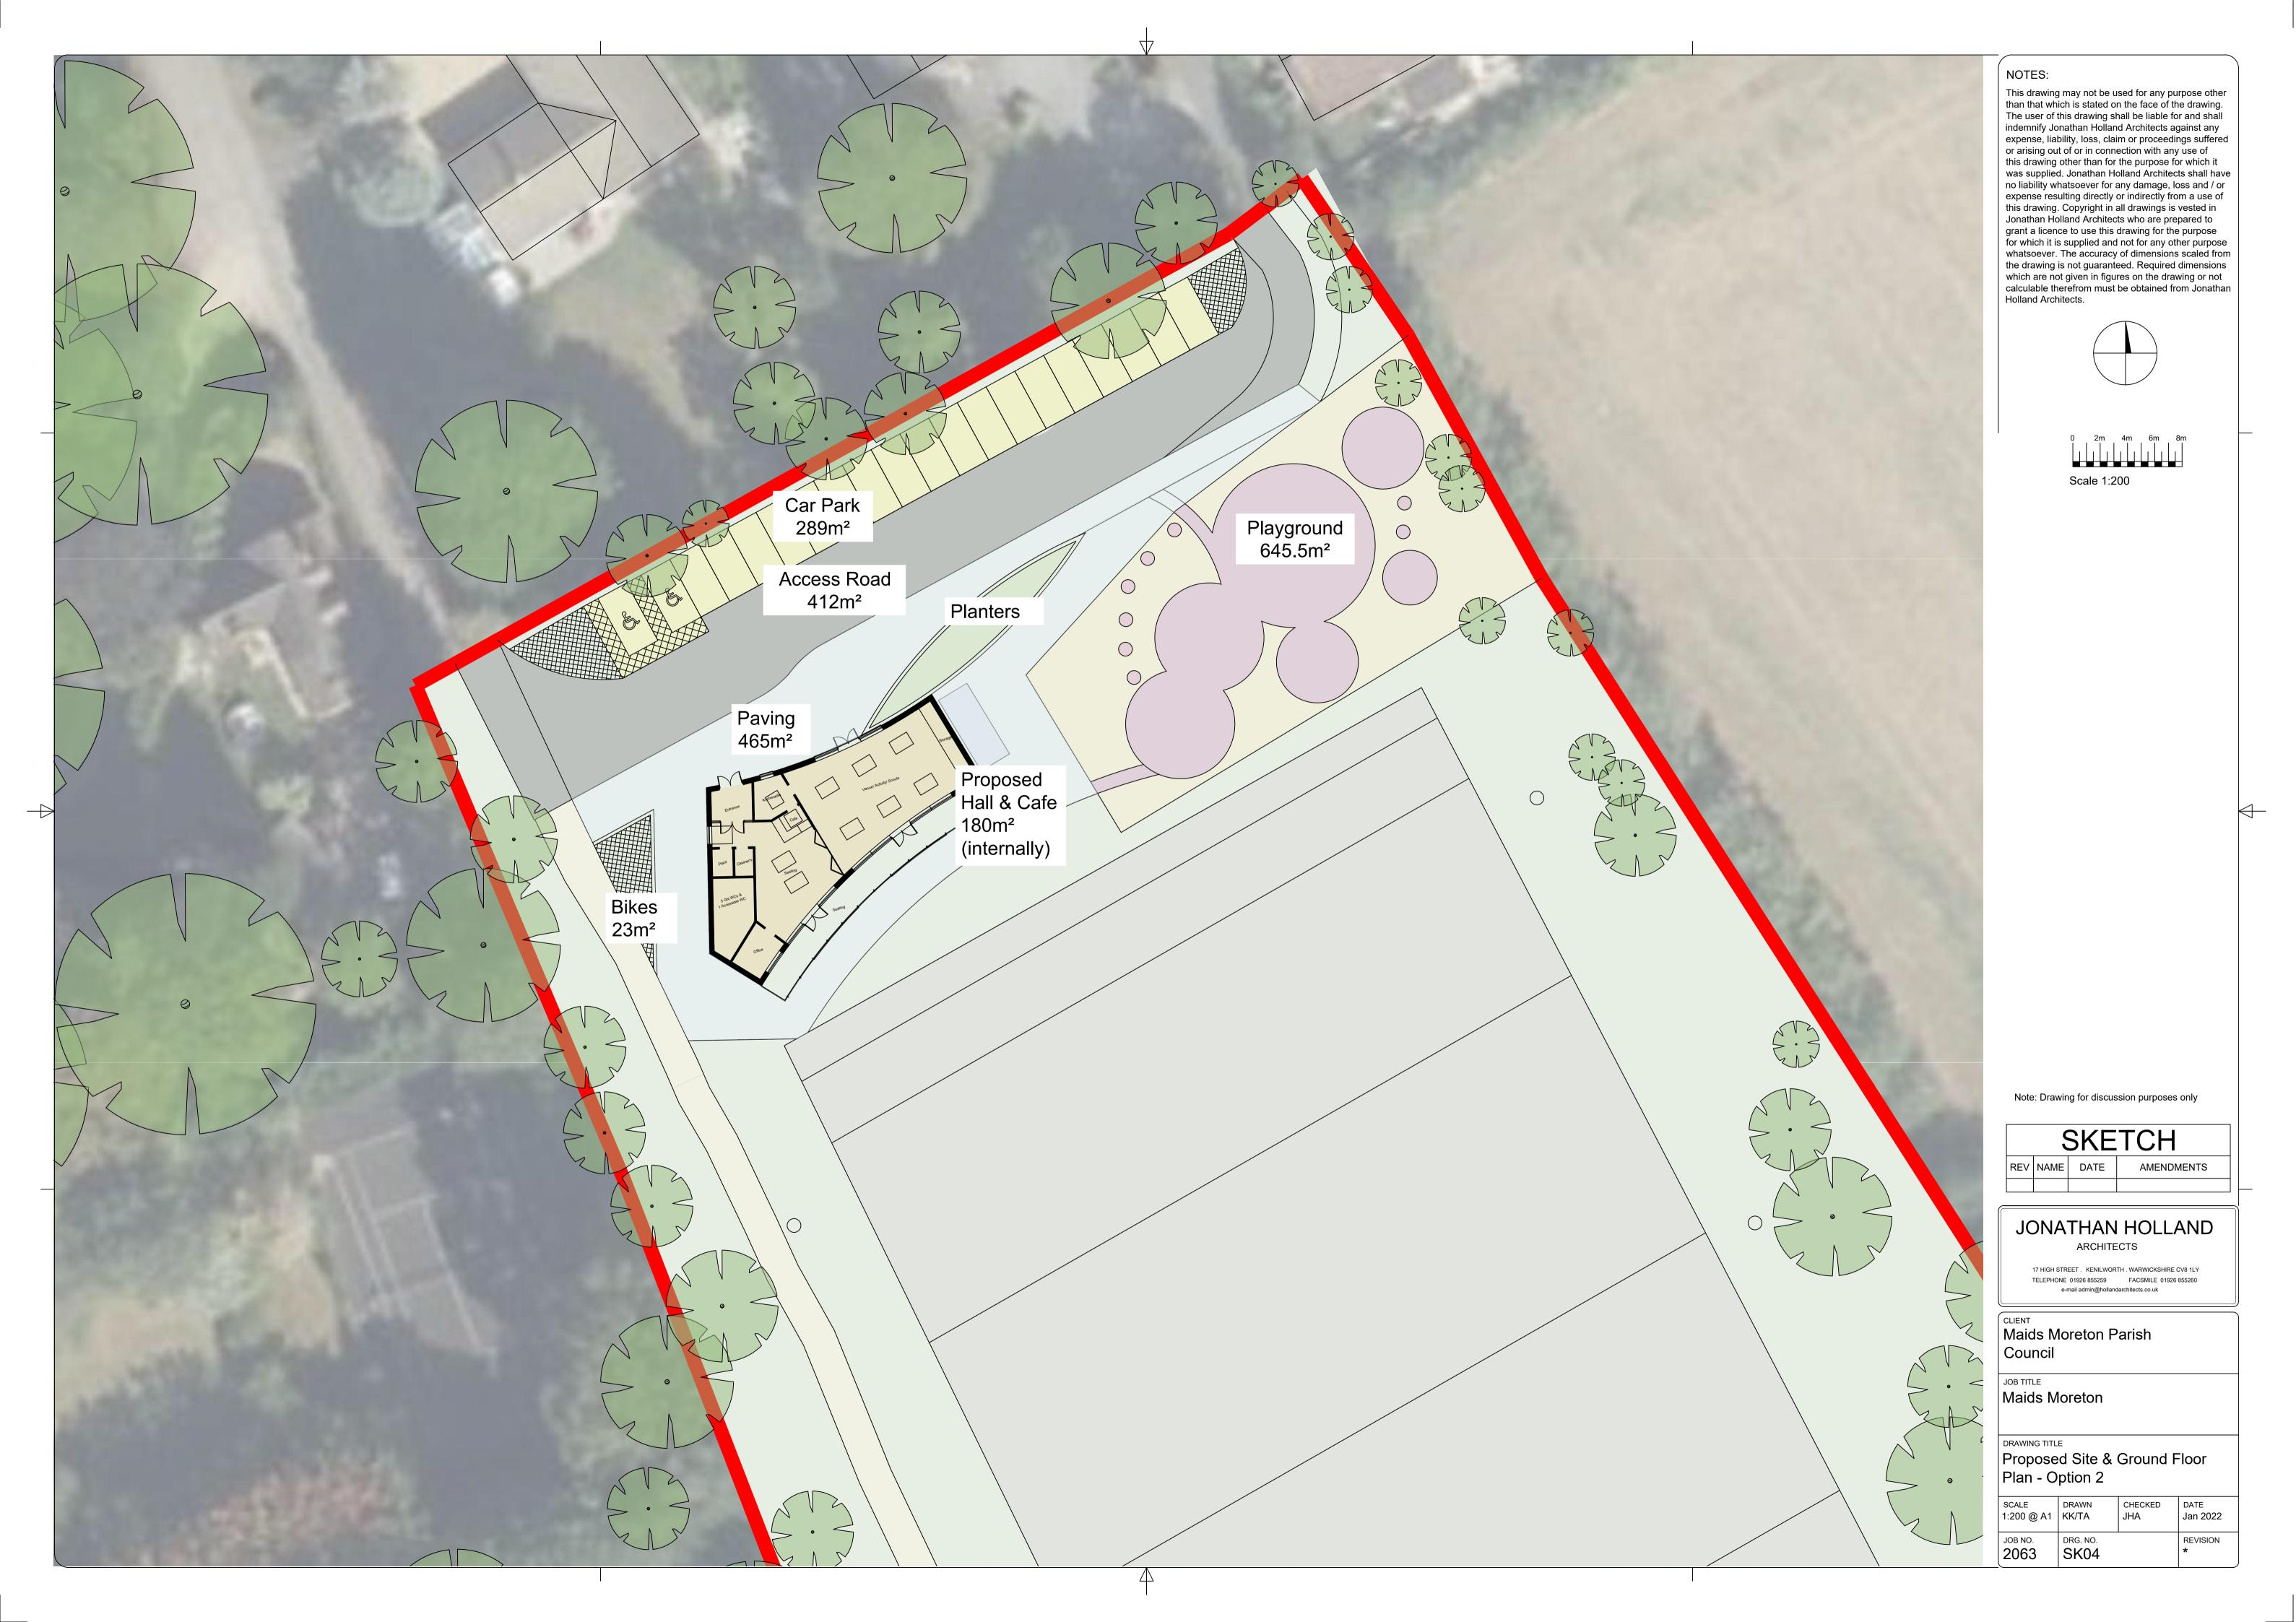

- 2. Containers to be painted and relocated
- 3. Proposed Playground (645m²) to include new
- rubber tarmac design and following equipment:
- -New Double Swing
- -New Climbing Wall
- -New Slides
- -New Spring Riders
- -Spider Swing
- 4. Proposed Hall, Coffee shop (180m²) and
- Solar Panels
- Rugby PitchFloodlights
- 11. Proposed Car Park (289m²)
- 12. New 6m wide access road (412m²)
- 15. Proposed pergola (42m²) and gender neutral WC (6.2m<sup>2</sup>)