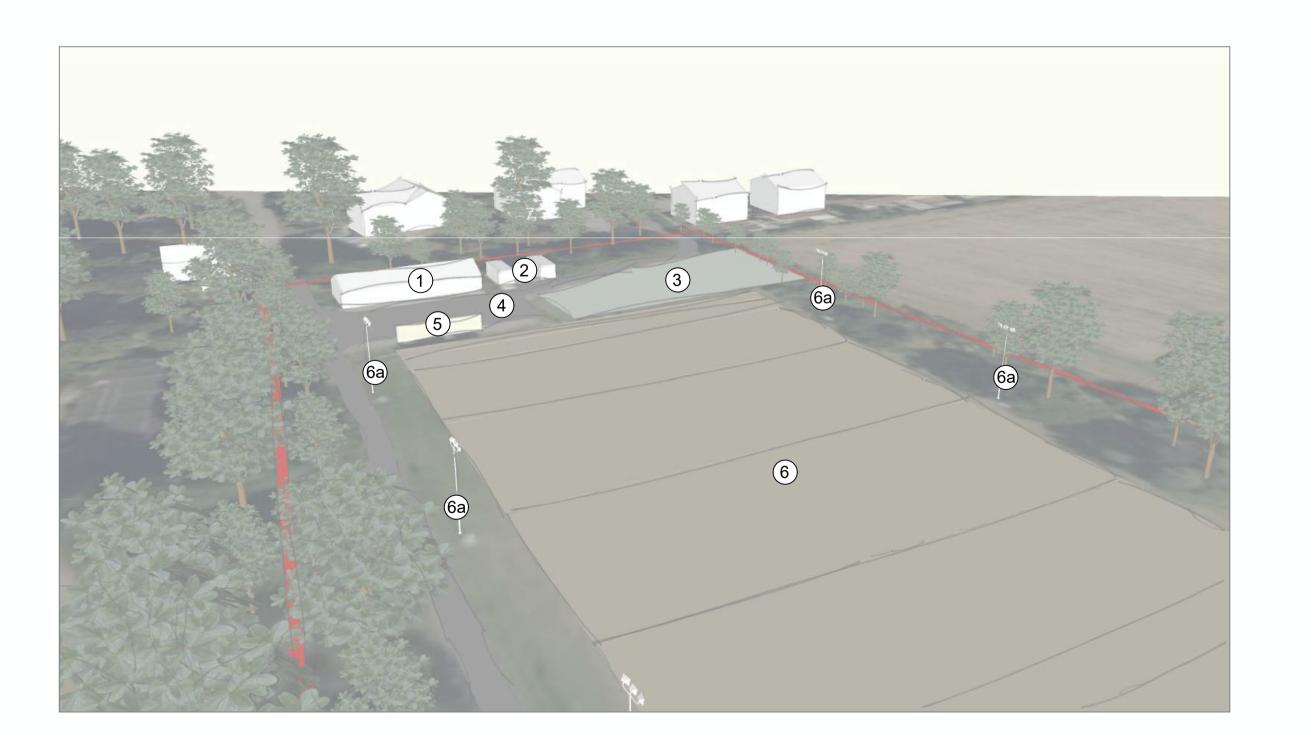

### Key:

- 1.Existing 1<sup>st</sup> Maids Moreton Scout Hut to be overclad with Rockpanel panels or similar, doors and window frames painted. Internally WCs and kitchen to be refitted. Decorated walls and ceilings. Floors tbc.
- 2. Containers to be painted.
- 3. Existing car park to remain
- 4. Existing wall to remain
- 5. Existing playground to remain