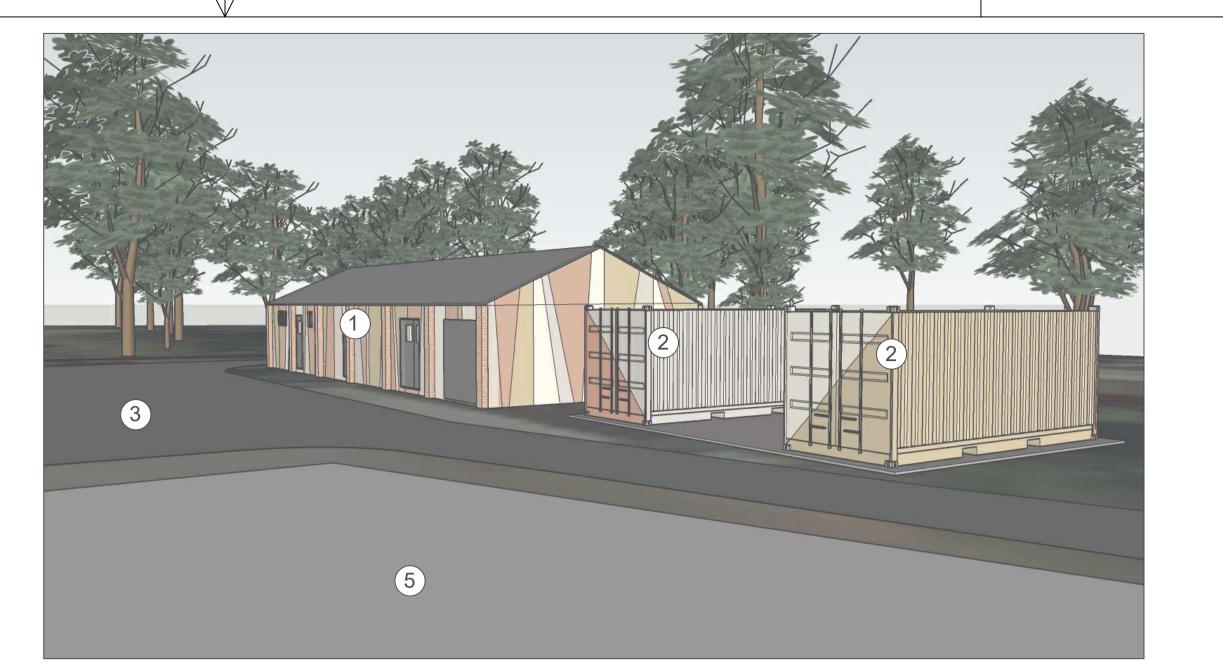

### Key:

- 1.Existing 1<sup>st</sup> Maids Moreton Scout Hut to be overclad with Rockpanel panels or similar, doors and window frames painted. Internally WCs and kitchen to be refitted. Decorated walls and ceilings. Floors tbc.
- 2. Containers to be painted.
- 3. Existing car park to remain
- 4. Existing wall to remain
- 5. Existing playground to remain