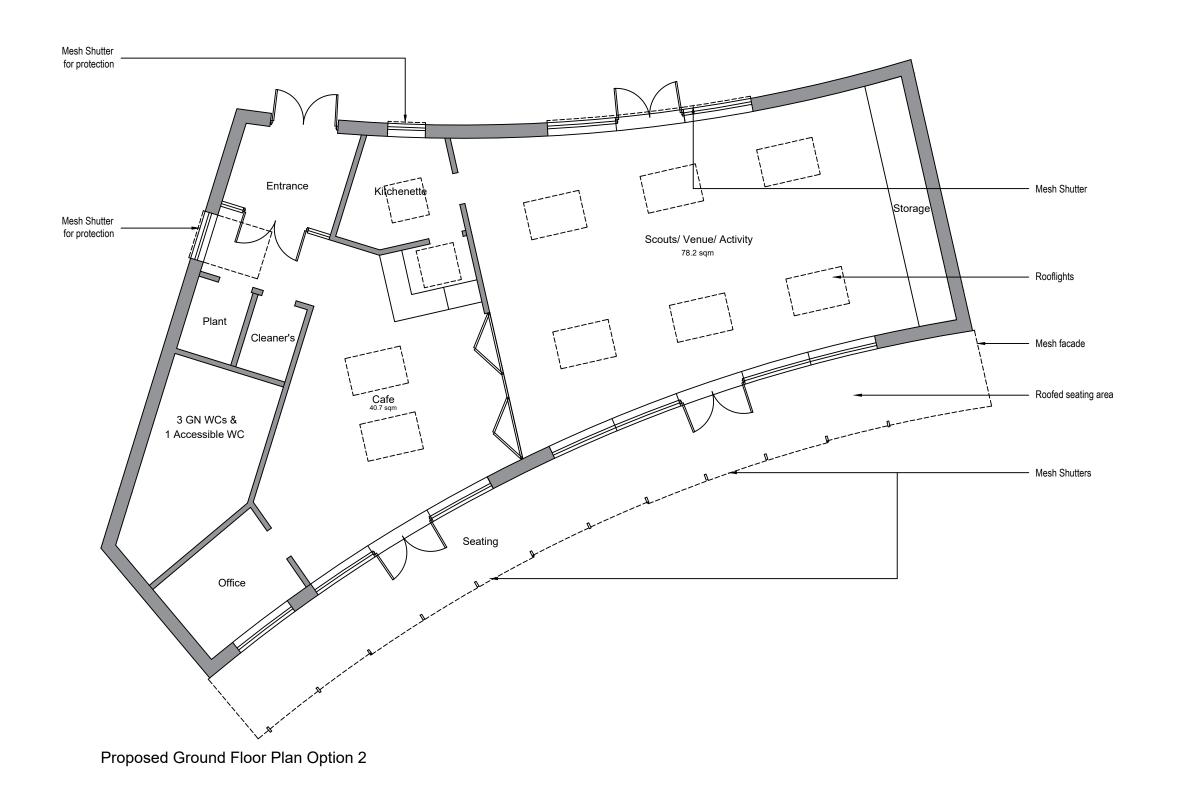

Maids Moreton

DRAWING TITLE

Proposed Ground Floor Plan

- Option 2

| SCALE      | DRAWN    | CHECKED | DATE     |  |  |
|------------|----------|---------|----------|--|--|
| 1:100 @ A3 | KK/TA    | JHA     | Jan 2022 |  |  |
|            |          |         |          |  |  |
| JOB NO.    | DRG. NO. |         | REVISION |  |  |
| 2063       | SK05     |         | *        |  |  |
|            |          |         |          |  |  |