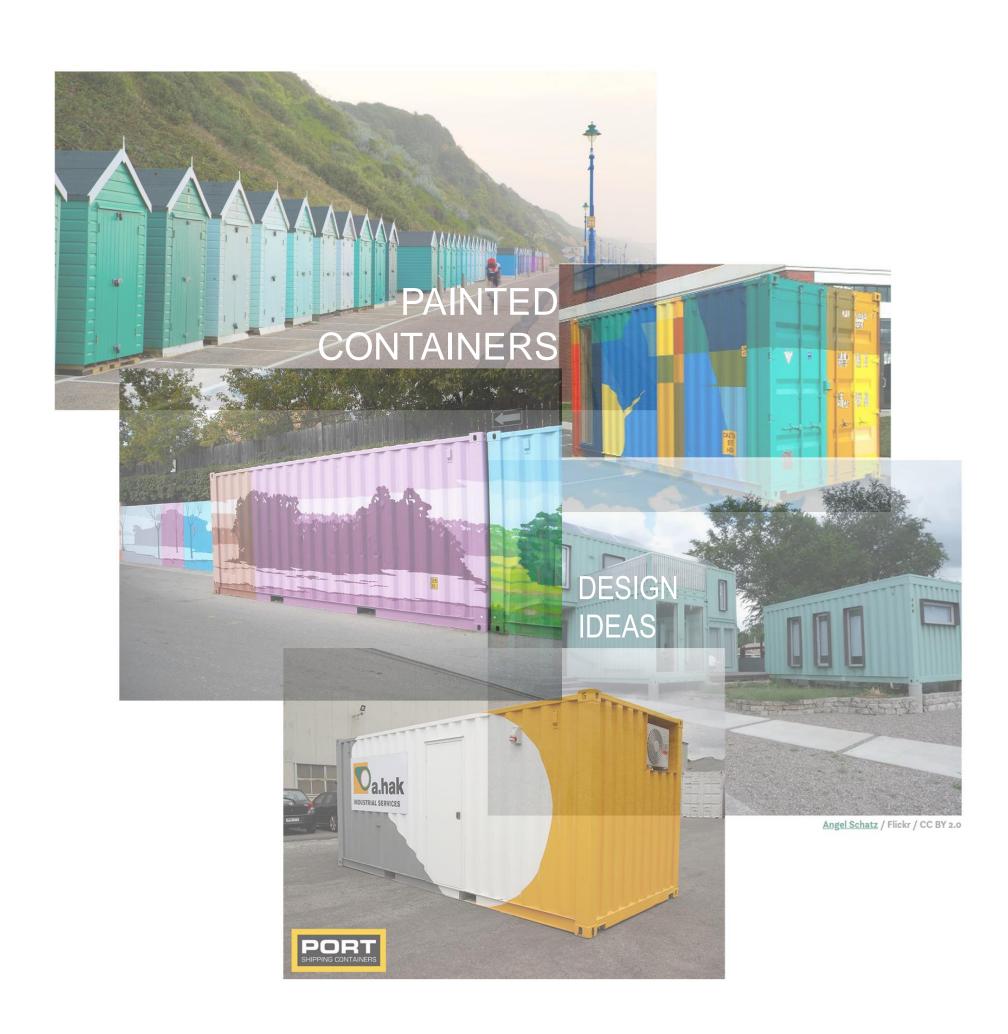

### Key:

- 1.Existing 1<sup>st</sup> Maids Moreton Scout Hut to be overclad with Rockpanel panels or similar, doors and window frames painted. Internally WCs and kitchen to be refitted. Decorated walls and ceilings. Floors tbc.
- 2. Containers to be painted.
- 3. Existing car park to remain
- 4. Existing wall to remain
- 5. Existing playground to remain

- 2. Containers to be painted and relocated
- 3. Proposed Playground (645m²) to include new
- rubber tarmac design and following equipment:
- -New Double Swing
- -New Climbing Wall
- -New Slides
- -New Spring Riders
- -Spider Swing
- 4. Proposed Hall, Coffee shop (180m²) and
- Solar Panels
- Rugby PitchFloodlights
- 11. Proposed Car Park (289m²)
- 12. New 6m wide access road (412m²)
- 15. Proposed pergola (42m²) and gender neutral WC (6.2m<sup>2</sup>)