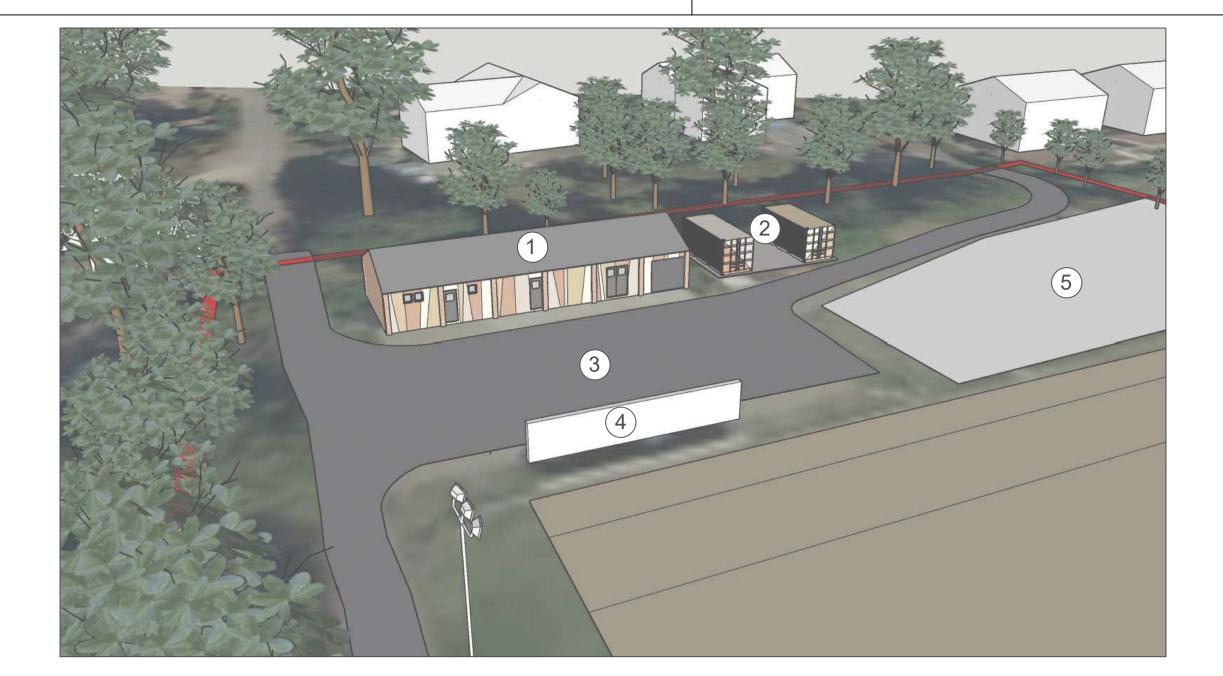

### Key:

- 1.Existing 1<sup>st</sup> Maids Moreton Scout Hut to be overclad with Rockpanel panels or similar, doors and window frames painted. Internally WCs and kitchen to be refitted. Decorated walls and ceilings. Floors tbc.
- 2. Containers to be painted.
- 3. Existing car park to remain
- 4. Existing wall to remain
- 5. Existing playground to remain