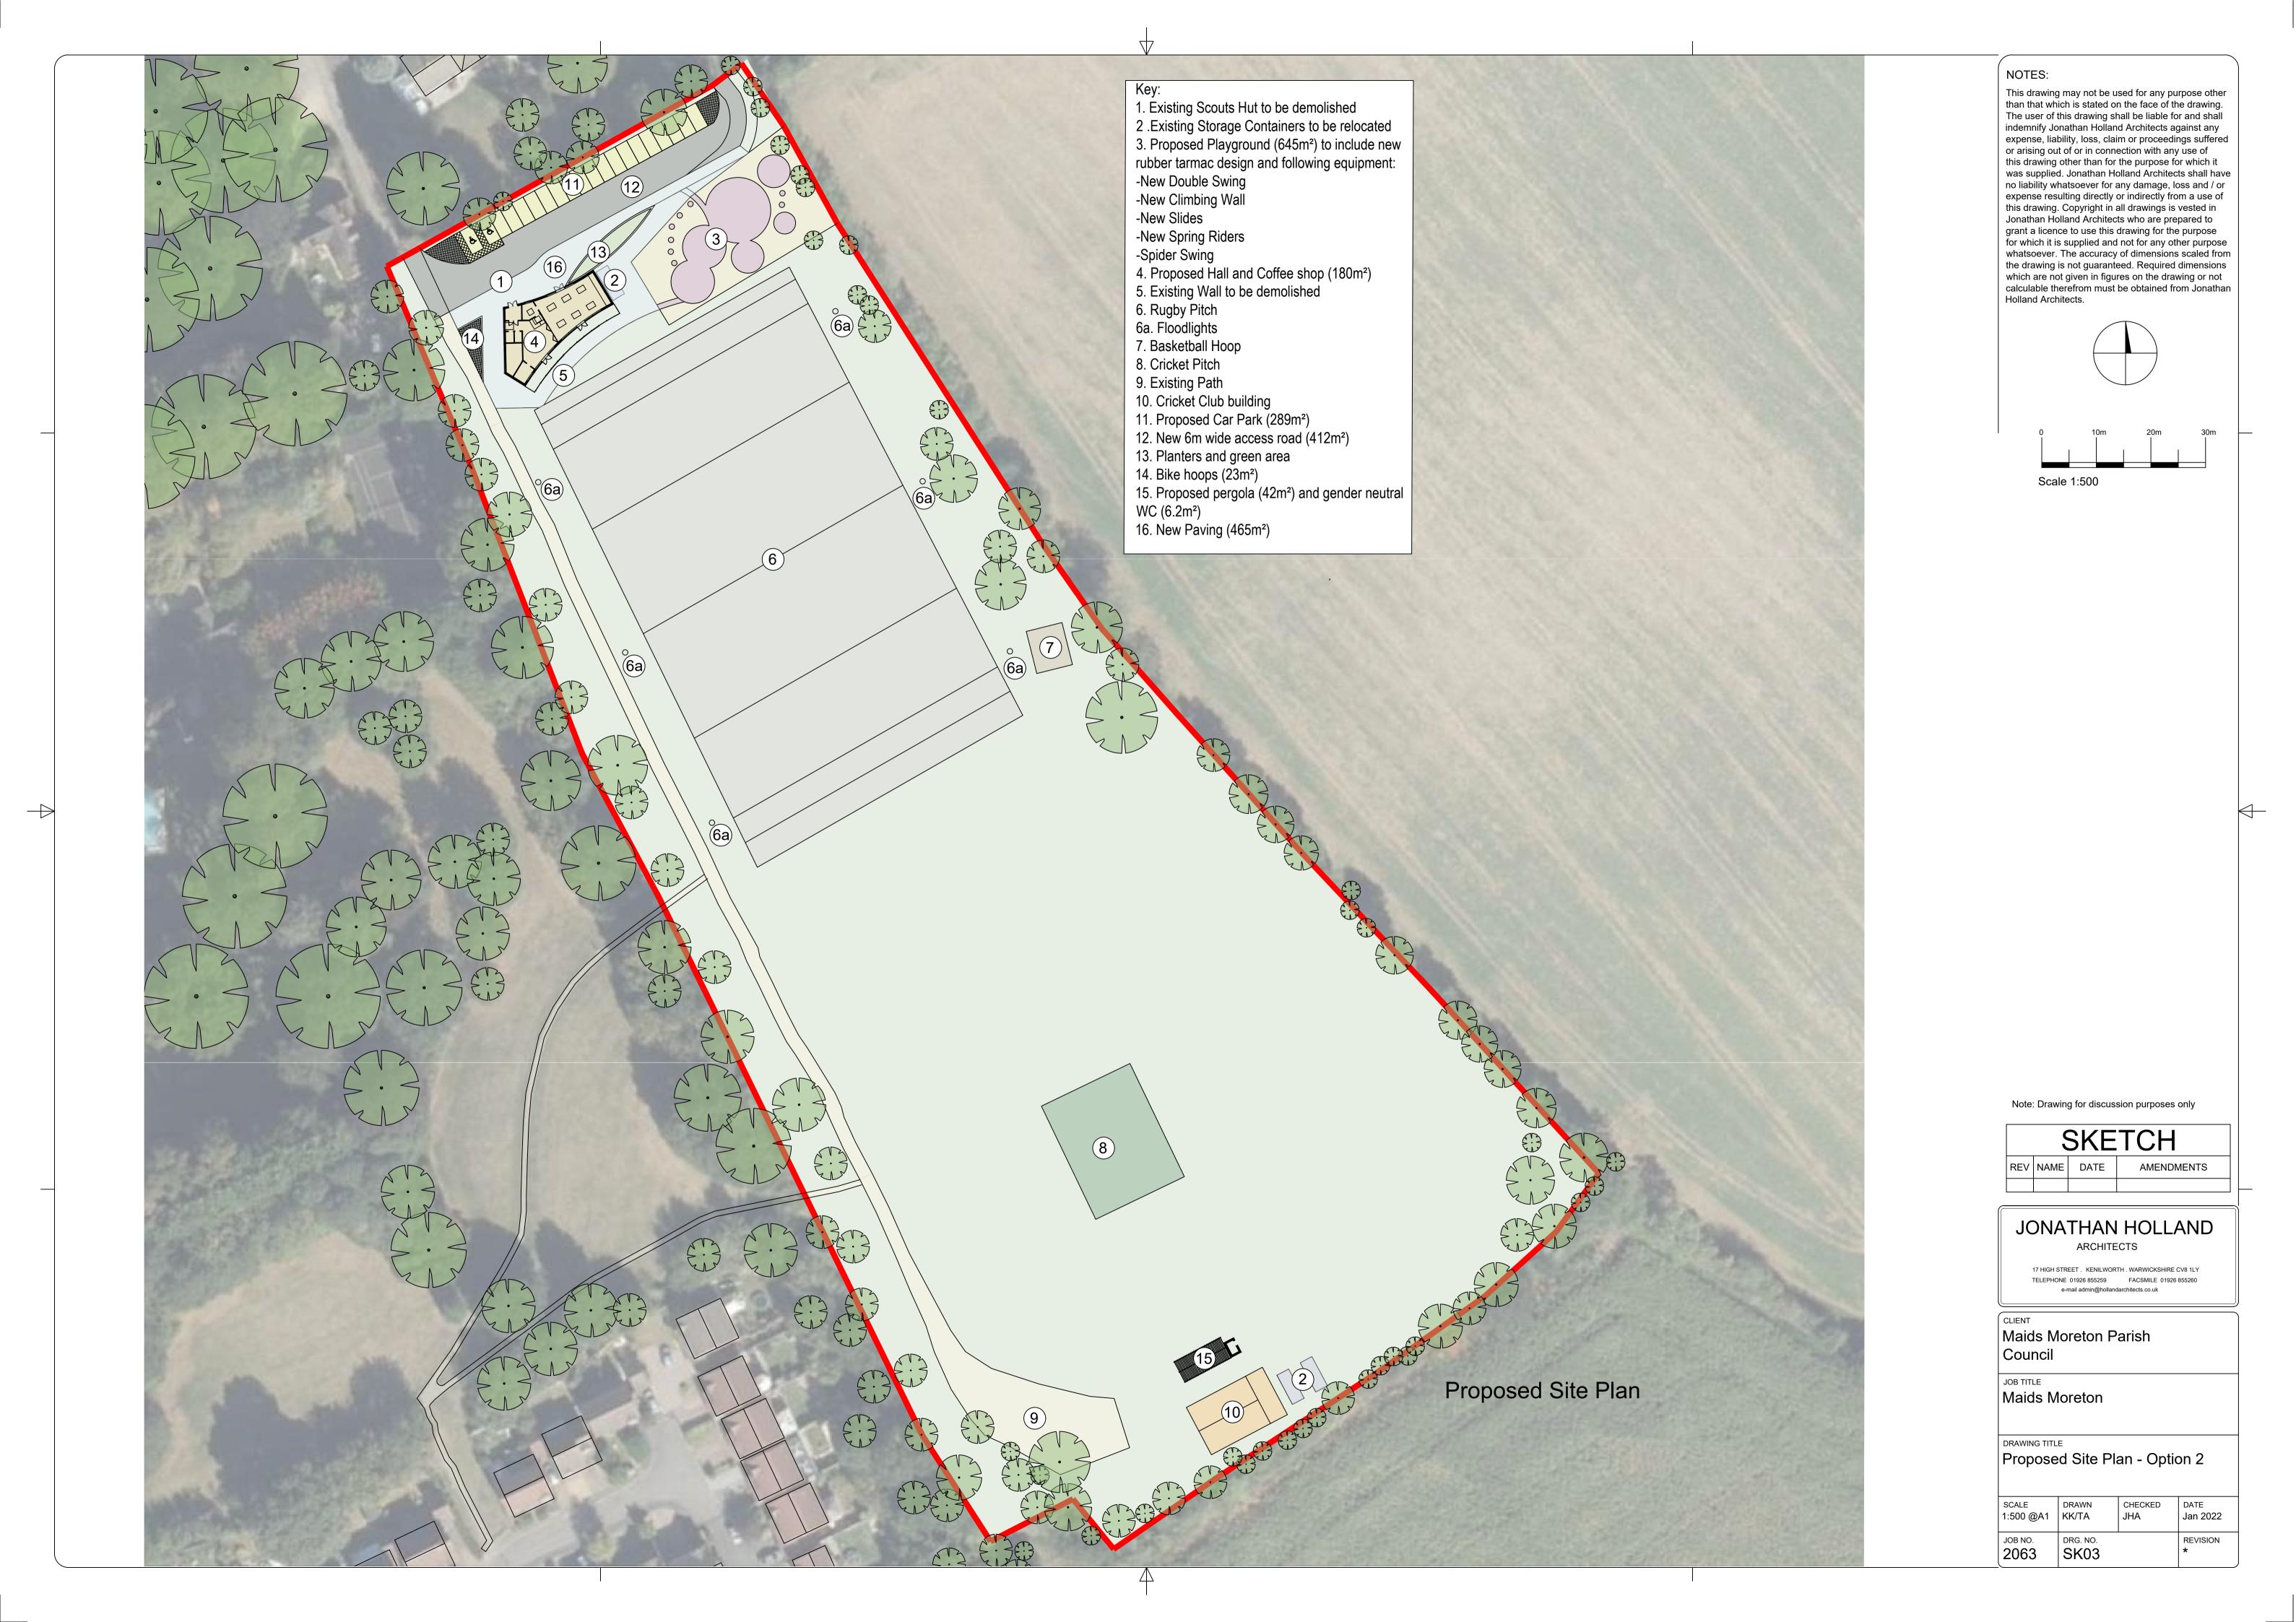

### Key:

- 1.Existing 1<sup>st</sup> Maids Moreton Scout Hut to be overclad with Rockpanel panels or similar, doors and window frames painted. Internally WCs and kitchen to be refitted. Decorated walls and ceilings. Floors tbc.
- 2. Containers to be painted.
- 3. Existing car park to remain
- 4. Existing wall to remain
- 5. Existing playground to remain

- 2. Containers to be painted and relocated
- 3. Proposed Playground (645m²) to include new
- rubber tarmac design and following equipment:
- -New Double Swing
- -New Climbing Wall
- -New Slides
- -New Spring Riders
- -Spider Swing
- 4. Proposed Hall, Coffee shop (180m²) and
- Solar Panels
- Rugby PitchFloodlights
- 11. Proposed Car Park (289m²)
- 12. New 6m wide access road (412m²)
- 15. Proposed pergola (42m²) and gender neutral WC (6.2m<sup>2</sup>)