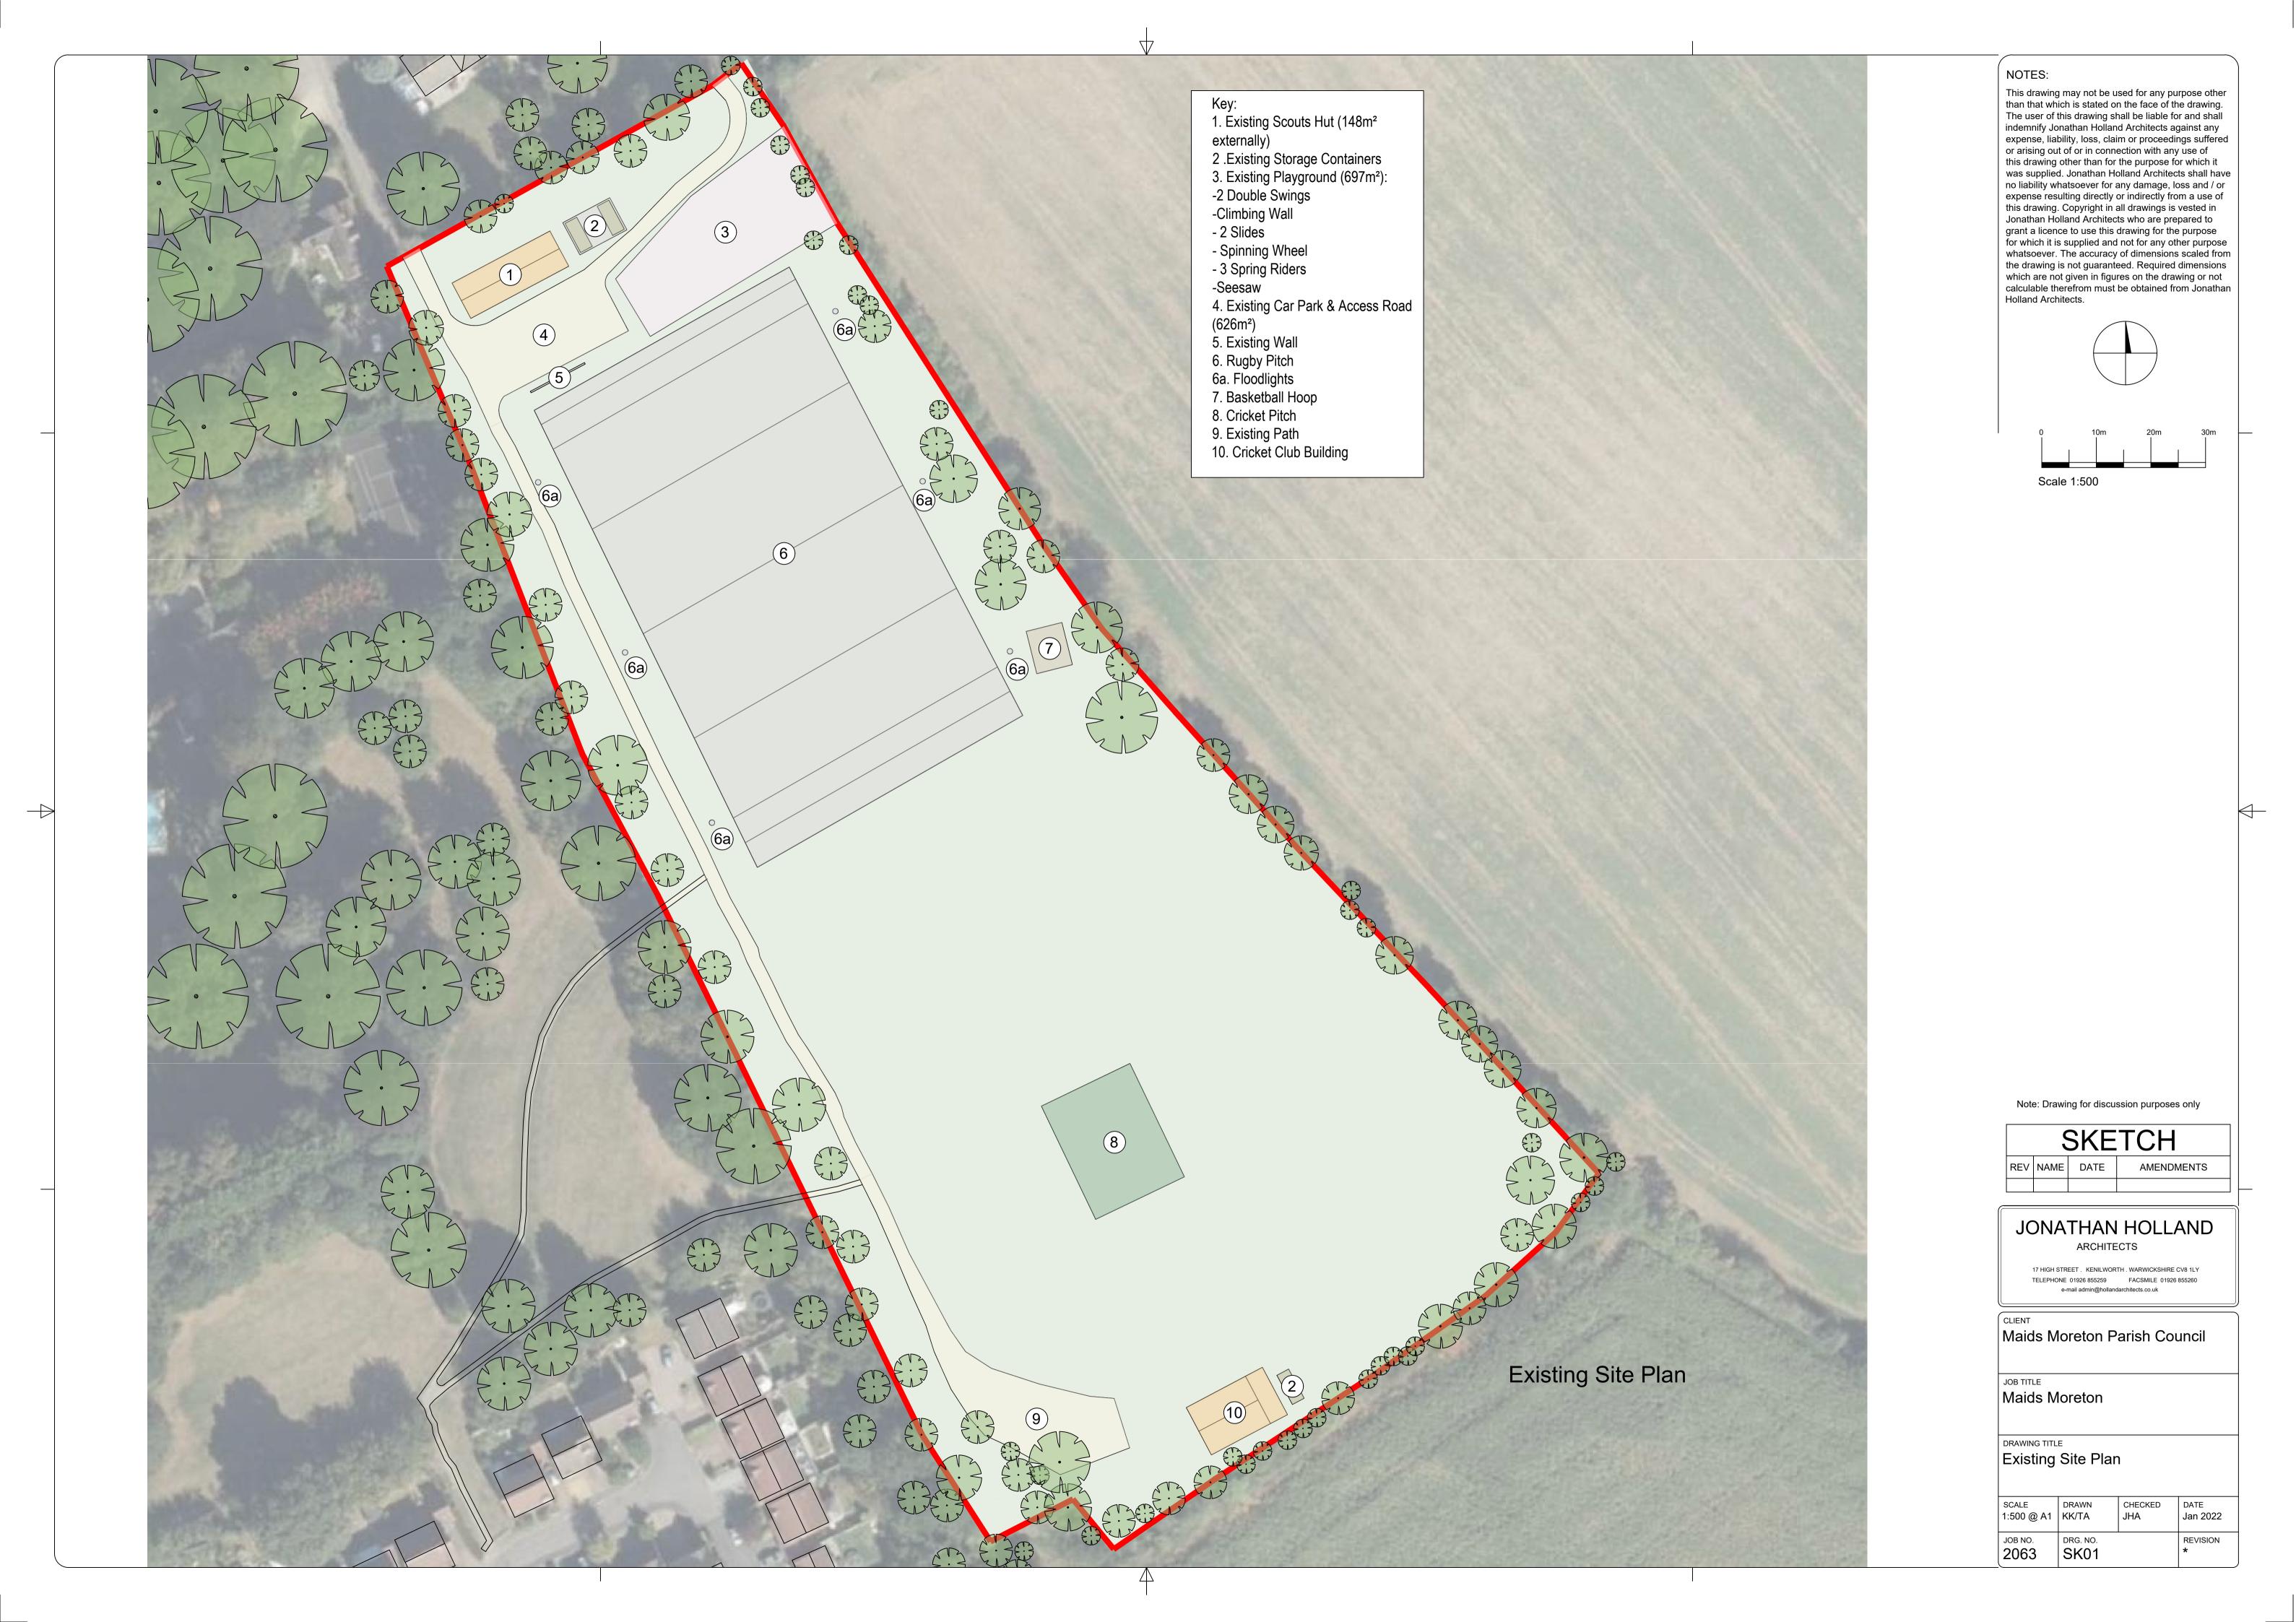

- 1. Existing Scouts Hut
- 2 .Existing Storage Containers3. Existing Playground:
- -2 Double Swings -Climbing Wall
- 2 Slides
- Spinning Wheel
- 3 Spring Riders
- -Seesaw 4. Existing Car Park
- 5. Existing Wall
- 6. Rugby Pitch6a. Floodlights7. Basketball Hoop
- 8. Cricket Pitch
- 9. Existing Path
- 10. Cricket Club Building