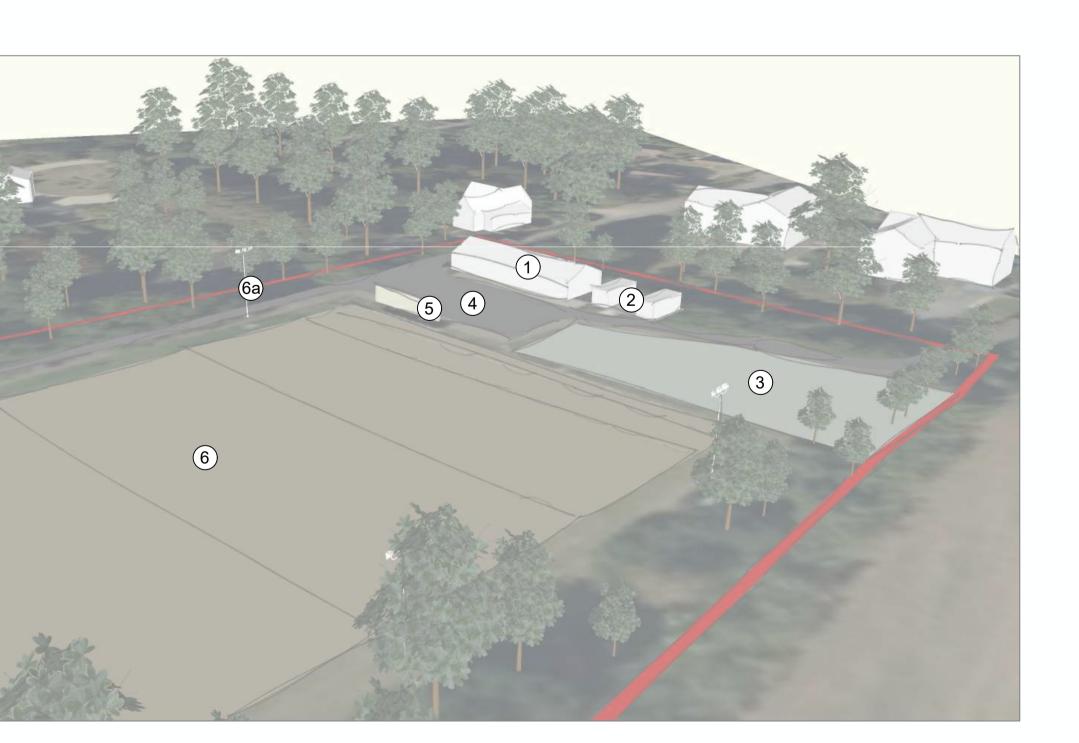

### Key:

- 1.Existing 1<sup>st</sup> Maids Moreton Scout Hut to be overclad with Rockpanel panels or similar, doors and window frames painted. Internally WCs and kitchen to be refitted. Decorated walls and ceilings. Floors tbc.
- 2. Containers to be painted.
- 3. Existing car park to remain
- 4. Existing wall to remain
- 5. Existing playground to remain