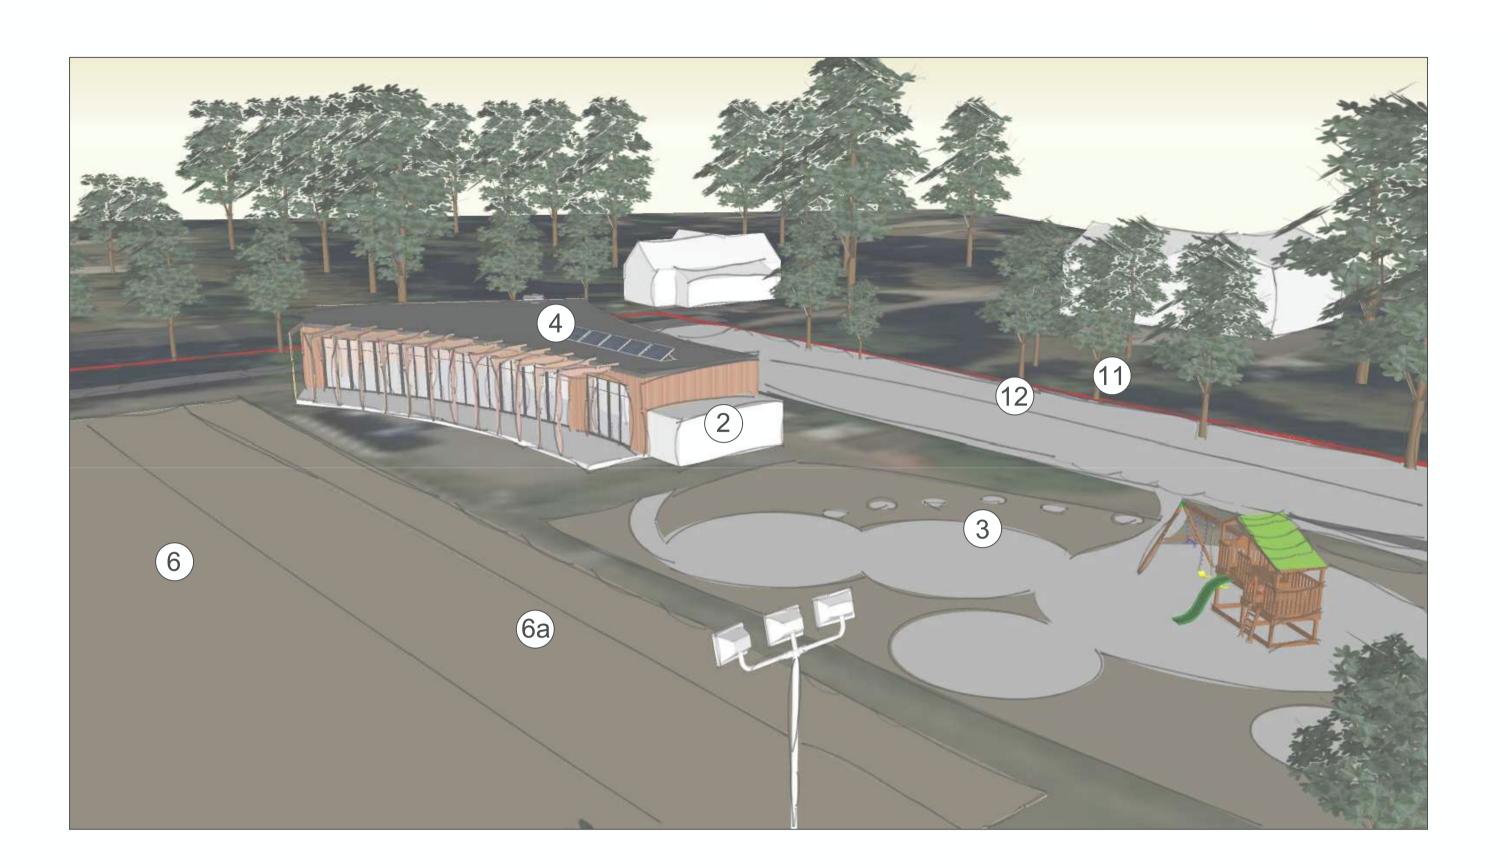

- 2. Containers to be painted and relocated
- 3. Proposed Playground (645m²) to include new
- rubber tarmac design and following equipment:
- -New Double Swing
- -New Climbing Wall
- -New Slides
- -New Spring Riders
- -Spider Swing
- 4. Proposed Hall, Coffee shop (180m²) and
- Solar Panels
- Rugby PitchFloodlights
- 11. Proposed Car Park (289m²)
- 12. New 6m wide access road (412m²)
- 15. Proposed pergola (42m²) and gender neutral WC (6.2m<sup>2</sup>)