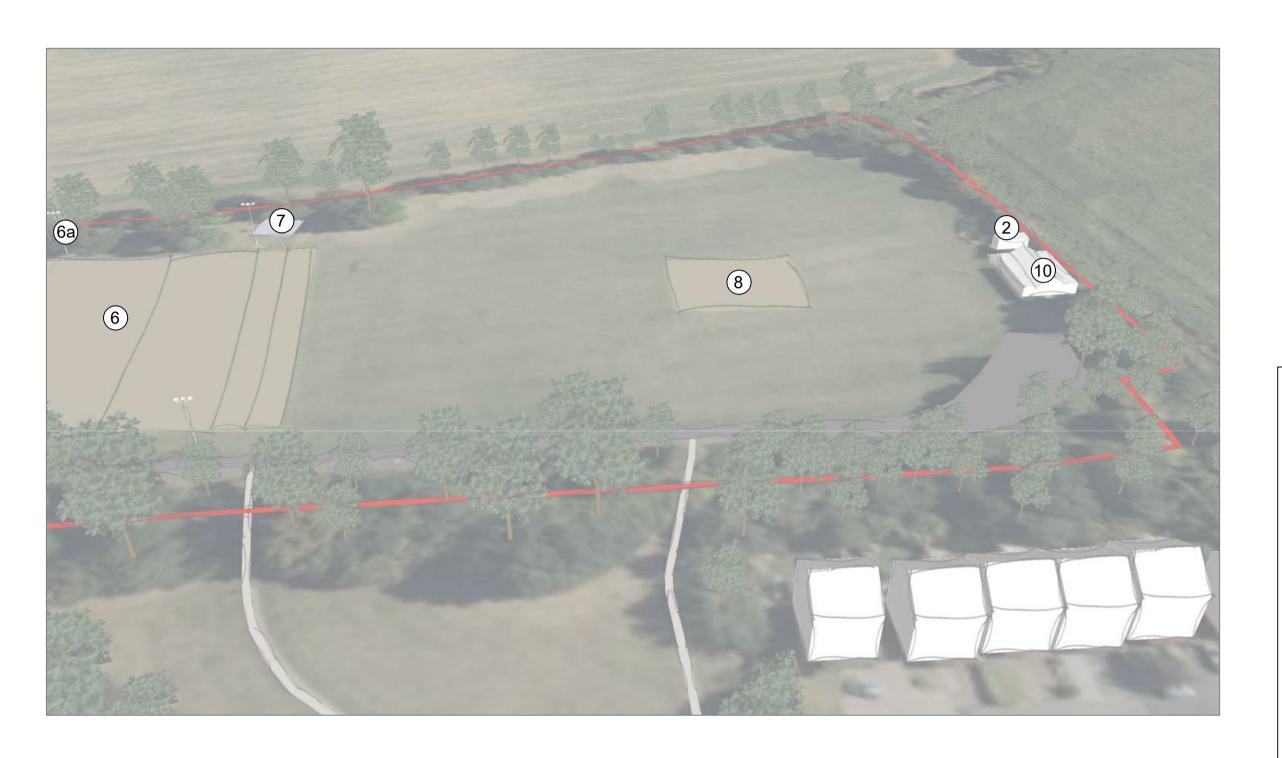

- 1. Existing Scouts Hut
- 2 .Existing Storage Containers3. Existing Playground:
- -2 Double Swings -Climbing Wall
- 2 Slides
- Spinning Wheel
- 3 Spring Riders
- -Seesaw 4. Existing Car Park
- 5. Existing Wall
- 6. Rugby Pitch6a. Floodlights7. Basketball Hoop
- 8. Cricket Pitch
- 9. Existing Path
- 10. Cricket Club Building