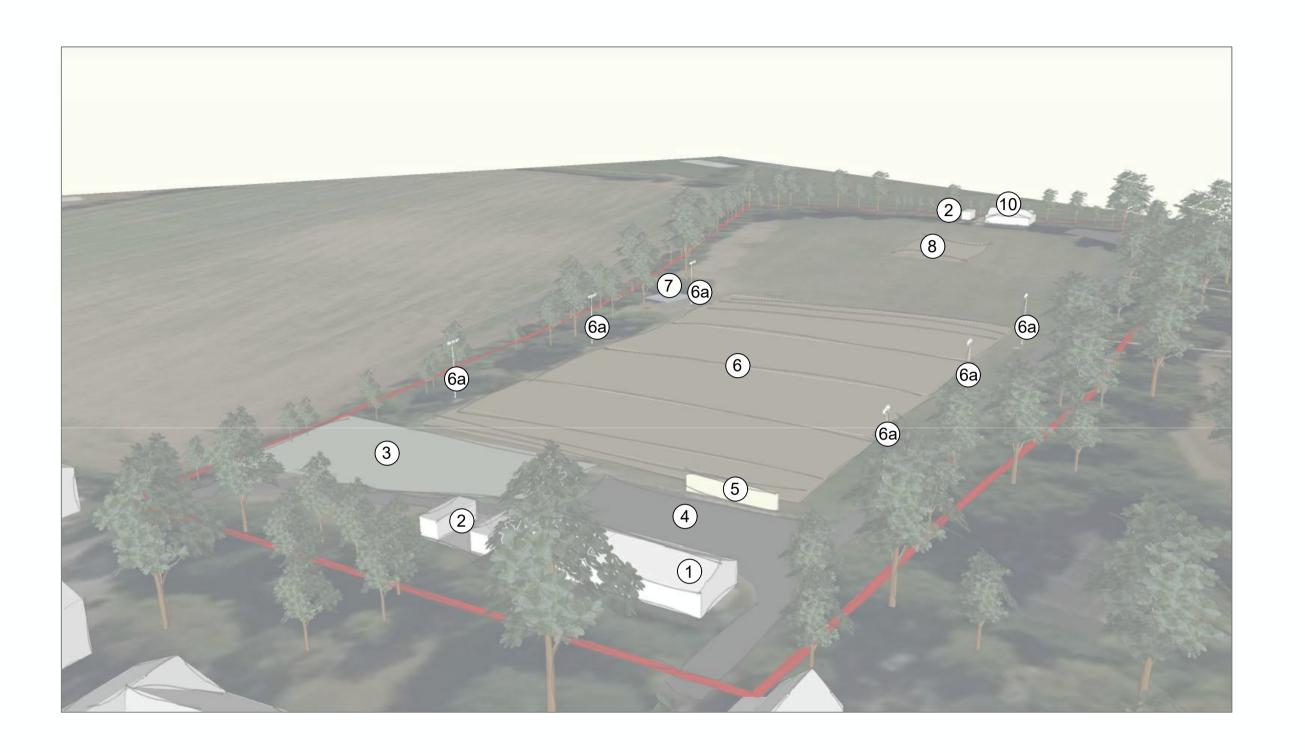

- 1. Existing Scouts Hut
- 2 .Existing Storage Containers3. Existing Playground:
- -2 Double Swings -Climbing Wall
- 2 Slides
- Spinning Wheel
- 3 Spring Riders
- -Seesaw 4. Existing Car Park
- 5. Existing Wall
- 6. Rugby Pitch6a. Floodlights7. Basketball Hoop
- 8. Cricket Pitch
- 9. Existing Path
- 10. Cricket Club Building

DRAWING TITLE

Existing - 3Ds

|  | SCALE<br>N/A    | DRAWN<br>KK/TA | CHECKED<br>JHA | DATE<br>Jan 2022 |
|--|-----------------|----------------|----------------|------------------|
|  | JOB NO.<br>2063 | DRG. NO.       |                | REVISION *       |